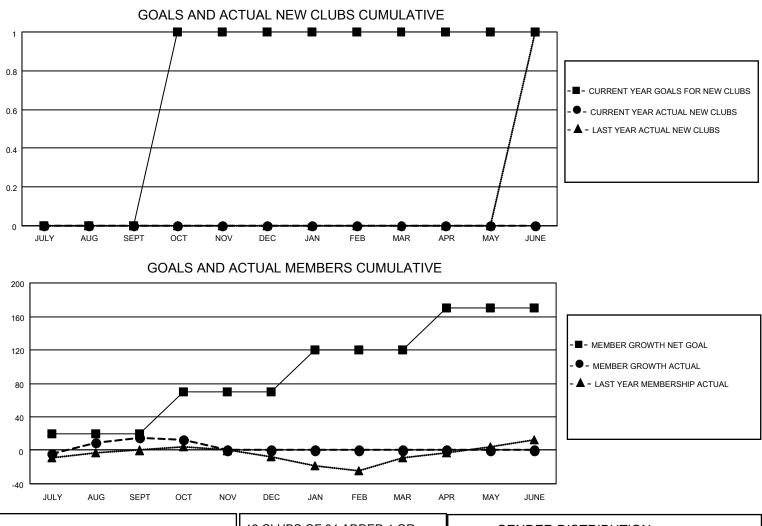

## LOCATION TEXAS

District 2 T3

Results as of: 10/31/2021

| Clubs                 |               |           |               | Members               |                         |                         |                                                    |
|-----------------------|---------------|-----------|---------------|-----------------------|-------------------------|-------------------------|----------------------------------------------------|
| RESULTS FOR 2021-2022 |               |           |               | RESULTS FOR 2021-2022 |                         |                         |                                                    |
| QUARTER               | NEW CLUB GOAL | NEW CLUBS | DROPPED CLUBS | QUARTER               | MBER GROWTH NET<br>GOAL | MEMBER GROWTH<br>ACTUAL | DROPPED<br>MEMBERS ACTUAL<br>(including transfers) |
| JULY/AUG/SEPT         | 0             | 0         | 0             | JULY/AUG/SEPT         | 20                      | 46                      | 27                                                 |
| OCT/NOV/DEC           | 1             | 0         | 0             | OCT/NOV/DEC           | 50                      | 3                       | 5                                                  |
| JAN/FEB/MAR           | 0             | 0         | 0             | JAN/FEB/MAR           | 50                      | 0                       | 0                                                  |
| APR/MAY/JUNE          | 0             | 0         | 0             | APR/MAY/JUNE          | 50                      | 0                       | 0                                                  |